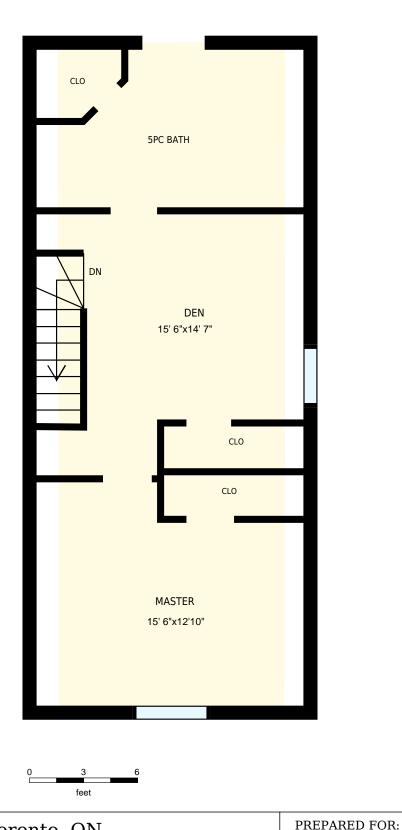

| 272 Berkele<br>3rd floor                                                                                                                                                                                                                                        | ey St, Toronto, | Jen Tripp & Monika Janusz Sales Representatives |                                       |
|-----------------------------------------------------------------------------------------------------------------------------------------------------------------------------------------------------------------------------------------------------------------|-----------------|-------------------------------------------------|---------------------------------------|
| Interior Area                                                                                                                                                                                                                                                   | 454 sq. ft.     | Included Area                                   | HomeLife/Realty One Ltd  PREPARED ON: |
| Exterior Area 551 sq. ft.  All room dimensions and floor areas must be considered approximate and are subject to independent verification. For method of measurement please see <a href="https://youriguide.com/measure/">https://youriguide.com/measure/</a> . |                 |                                                 | May, 2017                             |