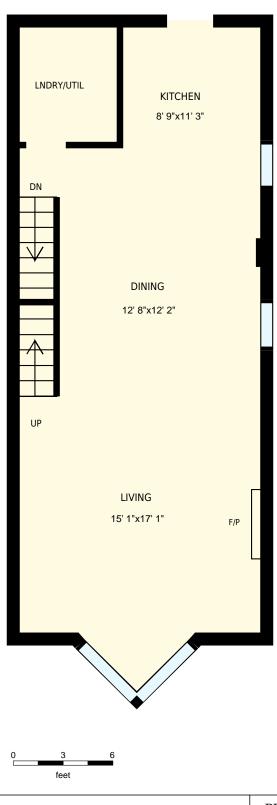

| 272 Berkeley St,                                                                   | PREPARED FOR:<br>Jen Tripp & Monika Janusz       |                           |
|------------------------------------------------------------------------------------|--------------------------------------------------|---------------------------|
| Basement                                                                           | Sales Representatives<br>HomeLife/Realty One Ltd |                           |
| Interior Area 50<br>Exterior Area                                                  | . sq. ft. Included Area                          | PREPARED ON:<br>May, 2017 |
| All room dimensions and floor areas must<br>For method of measurement please see h |                                                  |                           |