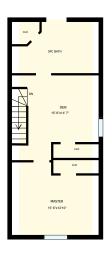

| 272 Berkele<br>3rd floor                                                                                                                                                                                                                                        | ey St, Toronto, | Jen Tripp & Monika Janusz Sales Representatives |                                       |
|-----------------------------------------------------------------------------------------------------------------------------------------------------------------------------------------------------------------------------------------------------------------|-----------------|-------------------------------------------------|---------------------------------------|
| Interior Area                                                                                                                                                                                                                                                   | 454 sq. ft.     | Included Area                                   | HomeLife/Realty One Ltd  PREPARED ON: |
| Exterior Area 551 sq. ft.  All room dimensions and floor areas must be considered approximate and are subject to independent verification. For method of measurement please see <a href="https://youriguide.com/measure/">https://youriguide.com/measure/</a> . |                 |                                                 | May, 2017                             |