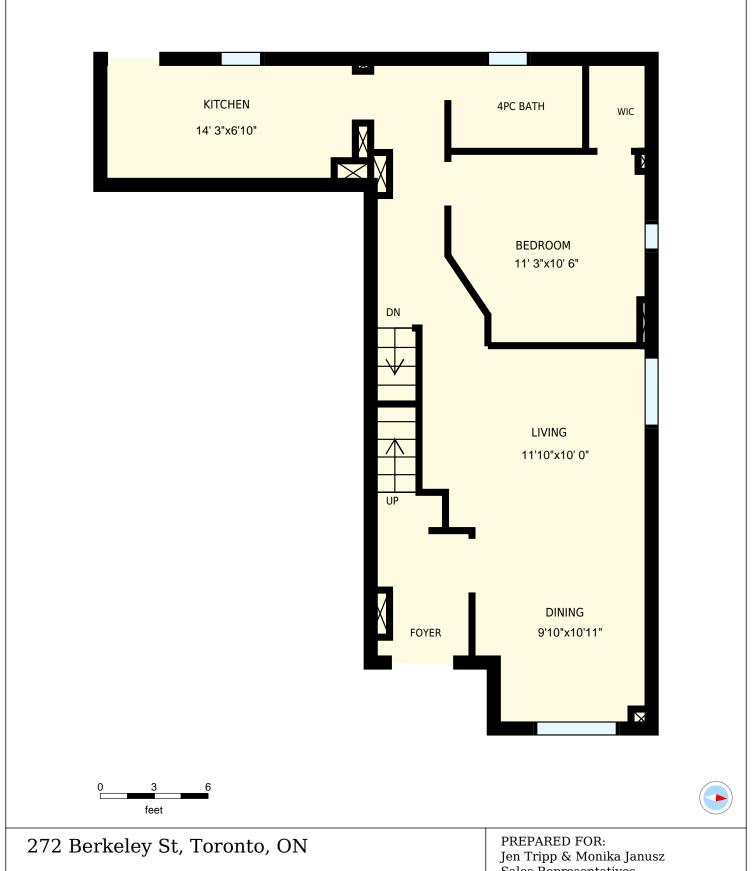

| 272 Berkeley St, Toronto, ON  Main floor |                                                                                                        |               | Jen Tripp & Monika Janusz Sales Representatives HomeLife/Realty One Ltd |
|------------------------------------------|--------------------------------------------------------------------------------------------------------|---------------|-------------------------------------------------------------------------|
| Interior Area<br>Exterior Area           | 648 sq. ft.<br>781 sq. ft.                                                                             | Included Area | PREPARED ON:<br>May, 2017                                               |
|                                          | r areas must be considered approplease see <a href="https://youriguide.com">https://youriguide.com</a> |               |                                                                         |