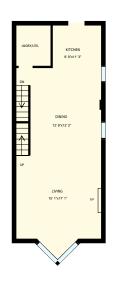

## 272 Berkeley St, Toronto, ON

Total Exterior Area Above Grade 2014 sq. ft.

**Main floor** Exterior Area 781 sq. ft. **2nd floor** Exterior Area 682 sq. ft. **3rd floor** Exterior Area 551 sq. ft.

**Basement** 