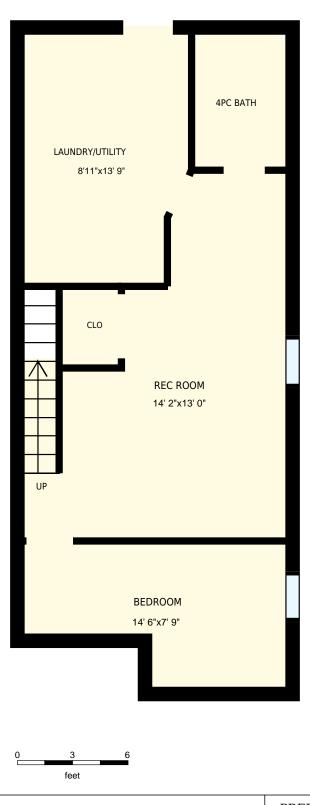

| 272 Berkeley St,                                                                   | PREPARED FOR:<br>Jen Tripp & Monika Janusz       |                           |
|------------------------------------------------------------------------------------|--------------------------------------------------|---------------------------|
| Basement                                                                           | Sales Representatives<br>HomeLife/Realty One Ltd |                           |
| Interior Area 50<br>Exterior Area                                                  | . sq. ft. Included Area                          | PREPARED ON:<br>May, 2017 |
| All room dimensions and floor areas must<br>For method of measurement please see h |                                                  |                           |