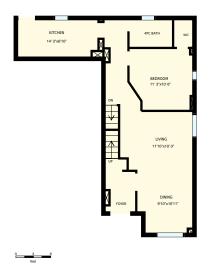

| 272 Berkeley St, Toronto, ON  Main floor |                                                                                                        |               | Jen Tripp & Monika Janusz Sales Representatives HomeLife/Realty One Ltd |
|------------------------------------------|--------------------------------------------------------------------------------------------------------|---------------|-------------------------------------------------------------------------|
| Interior Area<br>Exterior Area           | 648 sq. ft.<br>781 sq. ft.                                                                             | Included Area | PREPARED ON:<br>May, 2017                                               |
|                                          | r areas must be considered approplease see <a href="https://youriguide.com">https://youriguide.com</a> |               |                                                                         |