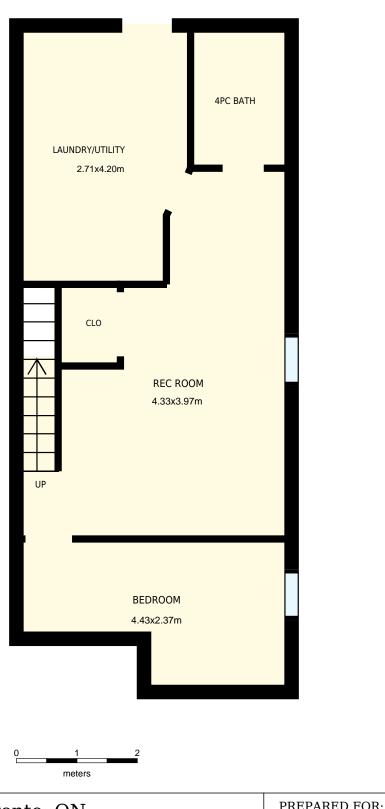

| 272 Berkele                    | ey St, Toront  | Jen Tripp & Monika Janusz                                                                                                                                    |                                                  |
|--------------------------------|----------------|--------------------------------------------------------------------------------------------------------------------------------------------------------------|--------------------------------------------------|
| Basement                       |                |                                                                                                                                                              | Sales Representatives<br>HomeLife/Realty One Ltd |
| Interior Area<br>Exterior Area | 47 m²<br>56 m² | Included Area                                                                                                                                                | PREPARED:<br>May, 2017                           |
|                                |                | nensions and floor areas must be considered approximate neasurement please see <a href="https://youriguide.com/measure/">https://youriguide.com/measure/</a> |                                                  |