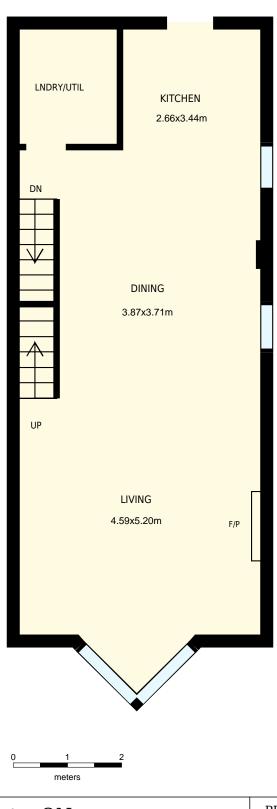

## 272 Berkeley St, Toronto, ON

Total Exterior Area Above Grade 187 m<sup>2</sup>

**Main floor** Exterior Area 73 m<sup>2</sup> **2nd floor** Exterior Area 63 m<sup>2</sup>

**3rd floor** Exterior Area 51 m<sup>2</sup> **Basement** Exterior Area 56 m<sup>2</sup>