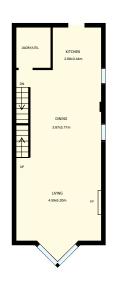

## 272 Berkeley St, Toronto, ON

Total Exterior Area Above Grade 187 m<sup>2</sup>

**Main floor** Exterior Area 73 m<sup>2</sup> **2nd floor** Exterior Area 63 m<sup>2</sup>

**3rd floor** Exterior Area 51 m<sup>2</sup> **Basement** Exterior Area 56 m<sup>2</sup>