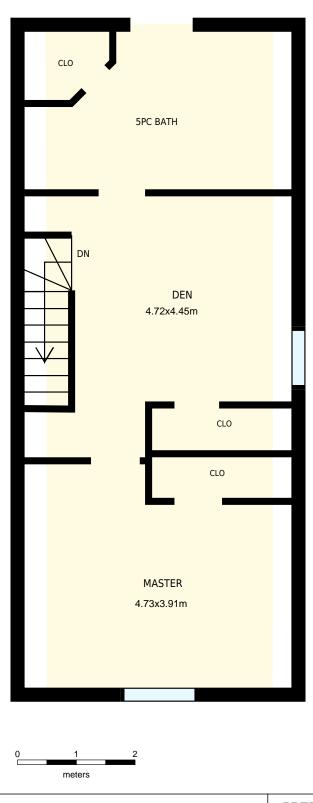

| 272 Berkele                                                      | y St, Toront   | PREPARED FOR:<br>Jen Tripp & Monika Janusz |                                                  |
|------------------------------------------------------------------|----------------|--------------------------------------------|--------------------------------------------------|
| 3rd floor                                                        |                |                                            | Sales Representatives<br>HomeLife/Realty One Ltd |
| Interior Area<br>Exterior Area                                   | 42 m²<br>51 m² | Included Area                              | PREPARED:<br>May, 2017                           |
| Colored regions are included in<br>and are subject to independer |                |                                            |                                                  |