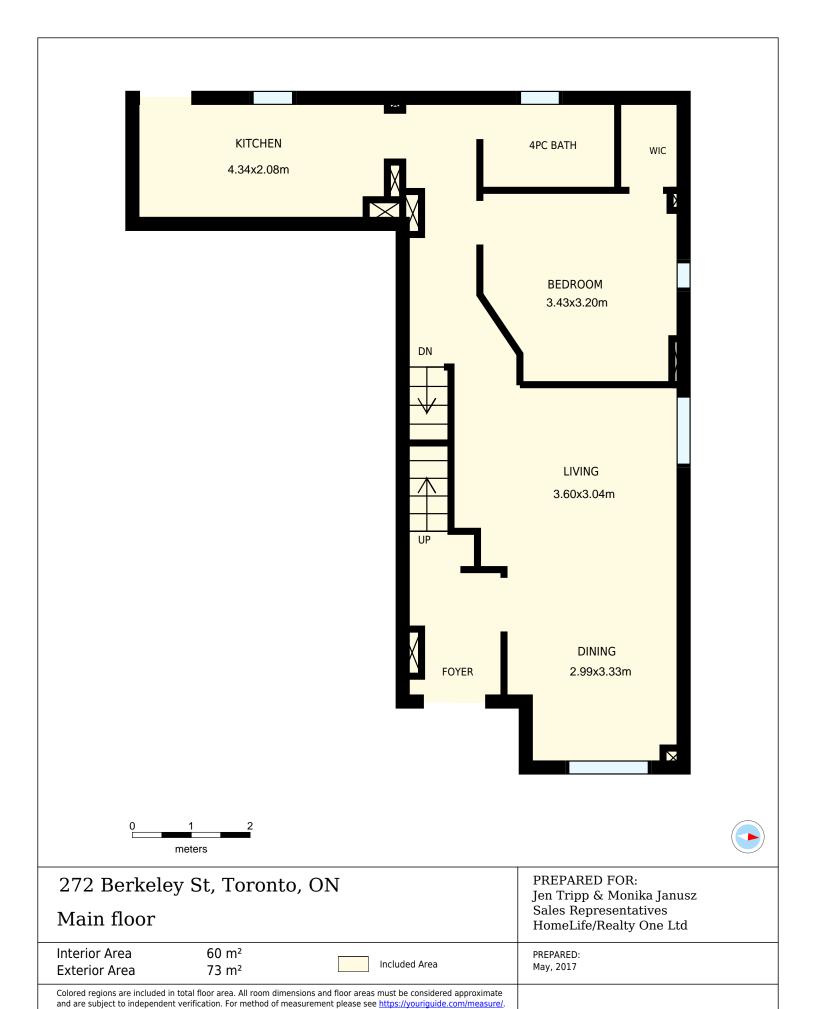

## 272 Berkeley St, Toronto, ON

Total Exterior Area Above Grade 187 m<sup>2</sup>

**Main floor** Exterior Area 73 m<sup>2</sup> **2nd floor** Exterior Area 63 m<sup>2</sup>

**3rd floor** Exterior Area 51 m<sup>2</sup> **Basement** Exterior Area 56 m<sup>2</sup>