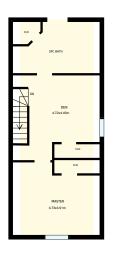

| 272 Berkele                                                      | y St, Toront   | PREPARED FOR:<br>Jen Tripp & Monika Janusz |                                                  |
|------------------------------------------------------------------|----------------|--------------------------------------------|--------------------------------------------------|
| 3rd floor                                                        |                |                                            | Sales Representatives<br>HomeLife/Realty One Ltd |
| Interior Area<br>Exterior Area                                   | 42 m²<br>51 m² | Included Area                              | PREPARED:<br>May, 2017                           |
| Colored regions are included in<br>and are subject to independer |                |                                            |                                                  |