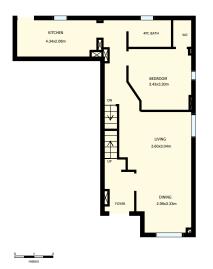

## 272 Berkeley St, Toronto, ON

Total Exterior Area Above Grade 187 m<sup>2</sup>

**Main floor** Exterior Area 73 m<sup>2</sup> **2nd floor** Exterior Area 63 m<sup>2</sup>

**3rd floor** Exterior Area 51 m<sup>2</sup> **Basement** Exterior Area 56 m<sup>2</sup>