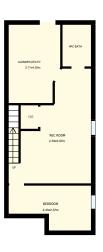

| 272 Berkele                    | ey St, Toront  | Jen Tripp & Monika Janusz                                                                                                                                    |                                                  |
|--------------------------------|----------------|--------------------------------------------------------------------------------------------------------------------------------------------------------------|--------------------------------------------------|
| Basement                       |                |                                                                                                                                                              | Sales Representatives<br>HomeLife/Realty One Ltd |
| Interior Area<br>Exterior Area | 47 m²<br>56 m² | Included Area                                                                                                                                                | PREPARED:<br>May, 2017                           |
|                                |                | nensions and floor areas must be considered approximate neasurement please see <a href="https://youriguide.com/measure/">https://youriguide.com/measure/</a> |                                                  |